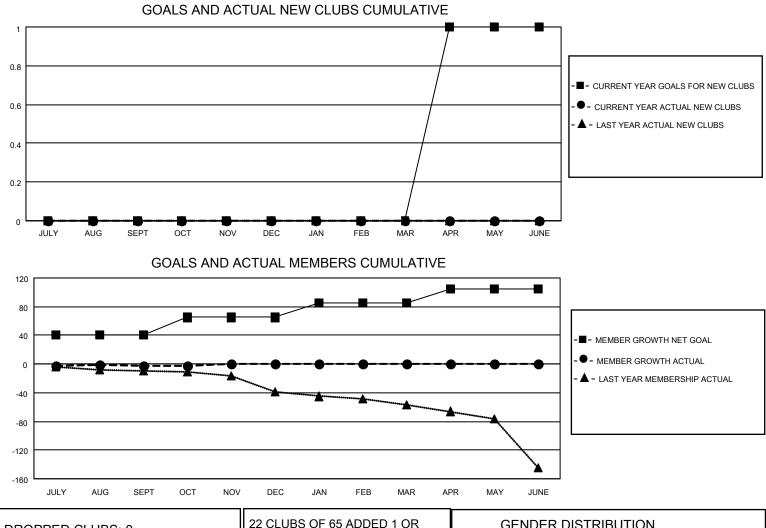

## LOCATION AUSTRALIA

District 201N2

Results as of: 10/31/2022

| Clubs                 |               |           |               | Members               |                         |                         |                                                    |
|-----------------------|---------------|-----------|---------------|-----------------------|-------------------------|-------------------------|----------------------------------------------------|
| RESULTS FOR 2022-2023 |               |           |               | RESULTS FOR 2022-2023 |                         |                         |                                                    |
| QUARTER               | NEW CLUB GOAL | NEW CLUBS | DROPPED CLUBS | QUARTER               | MBER GROWTH NET<br>GOAL | MEMBER GROWTH<br>ACTUAL | DROPPED<br>MEMBERS ACTUAL<br>(including transfers) |
| JULY/AUG/SEPT         | 0             | 0         | 0             | JULY/AUG/SEPT         | 40                      | 38                      | 35                                                 |
| OCT/NOV/DEC           | 0             | 0         | 0             | OCT/NOV/DEC           | 25                      | 15                      | 13                                                 |
| JAN/FEB/MAR           | 0             | 0         | 0             | JAN/FEB/MAR           | 20                      | 0                       | 0                                                  |
| APR/MAY/JUNE          | 1             | 0         | 0             | APR/MAY/JUNE          | 20                      | 0                       | 0                                                  |

| DROPPED CLUBS: 0 |    | 22 CLUBS OF 65 ADDED 1 OR<br>MORE NEW MEMBERS | GENDER DISTRIBUTION                |              |  |
|------------------|----|-----------------------------------------------|------------------------------------|--------------|--|
|                  |    |                                               |                                    | 888 (63.38%) |  |
|                  |    |                                               | FEMALE                             | 512 (36.55%) |  |
| DROPPED MEMBERS  |    |                                               | NON BINARY                         | 1 (0.07%)    |  |
|                  |    |                                               | PREFER NOT TO ANSWER               | 0 (0.00%)    |  |
| DECEASED         | 8  |                                               |                                    |              |  |
| CLUB CANCELLED   | 0  | CLICK HERE FOR CUMULATIVE                     | TOTAL FAMILY UNIT MEMBERS 182      |              |  |
| OTHER            | 40 | MEMBERSHIP DATA                               |                                    |              |  |
| TOTAL 48         |    |                                               | FAMILY MEMBERS PAYING HALF DUES 93 |              |  |
|                  |    |                                               |                                    |              |  |
|                  |    |                                               |                                    |              |  |